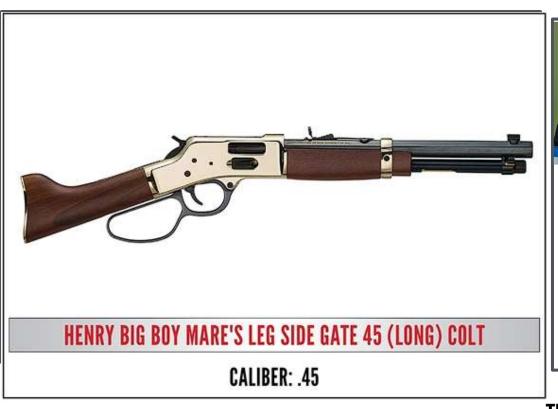

#### THE FUTURE OF FREEDOM

# 2024 Chili Cook-Off

FUNDS RAISED SUPPORT YOUTH SHOOTING SPORTS IN WISCONSIN

Sat. Oct. 12th • 11am – 2pm

AMERICAN LEGION ONALASKA POST 336 731 SAND LAKE ROAD • ONALASKA, WI 54650

Do you have the BEST CHILI?

Enter your chili for a chance to win a Henry Big Boy

## Additional firearm raffles held at the event





Chili Entry Fee: \$200 **Event Ticket: \$20** 

Includes samples of all chili entries and a ticket to vote for your favorite

For Questions Contact: Hubert Hoffman huberthoffman@outlook.com

608.792.0669



We are a 501(c)(3) charitable organization, and donations are tax deductible. All firearms laws apply. Winners are responsible for any taxes / transfer fees.



### THE FUTURE OF FREEDOM

## 2024 Chili Cook Off Participant Registration Form

\*\* Deadline for registration is October 7th, 2024 \*\*

| NAME:                                                                                                                                                                                                                                                                                     |